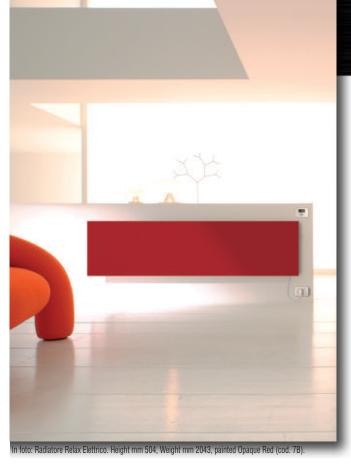

Relax Electric painted in Quartz Grey (cod. 31

| MODEL                  | Code         | <b>Depth</b><br>P mm | Height<br>H mm | Width<br>L mm | Weight<br>Kg | Electric Power<br>Watt |
|------------------------|--------------|----------------------|----------------|---------------|--------------|------------------------|
| Relax 48<br>2043 x 504 | RX48C504Z xx | 48                   | 2043           | 504           | 51,0         | 800                    |