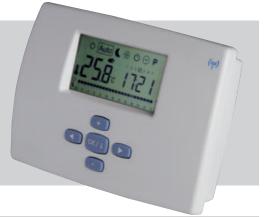

### **Controller Wireless**

The new wireless controller allows complete remote management of every electric radiator function. The controller features a weekly program function that allows energy savings according to your lifestyle and routine. A different code is associated with each transmitter to avoid interference with nearby homes. Because they are wireless, the radiofrequency controllers offer the advantage of being quick and easy to install. Commands are transmitted via radio waves. The transmitter can even be placed on a piece of furniture. Because there are no wires, there is no need to carry out any modifications within the home.