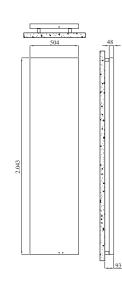

| MODEL                  | Code         | <b>Depth</b><br>P mm | Height<br>H mm | Width<br>L mm | Weight<br>Kg | Electric Power<br>Watt |
|------------------------|--------------|----------------------|----------------|---------------|--------------|------------------------|
| Relax 48<br>2043 x 504 | RX48C504Z xx | 48                   | 2043           | 504           | 51,0         | 800                    |