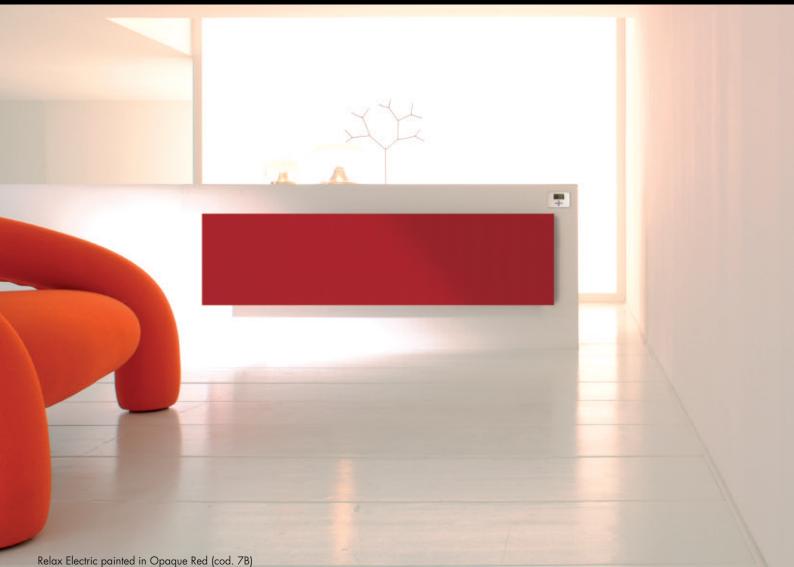

## OFFICINA DELLE IDEE



relax electric

The electrical version of RELAX conjugates the practicality of infrared wireless control with an essential and sought-after design.

The innovative technology of electronics provides a new thrust to the classic rigueur of the shapes and lively colours of Relax.



Relax Electric painted in Quartz Grey (cod. 31





# RELAX



#### ELECTRIC

ELECTRIC RELAX CAN BE INSTALLED VERTICALLY OR HORIZONTALLY.

Relax 48

#### Packing included:

CE

1 wall bracket kit;

- 1 Heater heating system;
- 1 Wireless receiver integrated on the plate with 2 LEDS to signal the function mode;
- 1 Programmable wireless digital transmitter.

#### **TECHNICAL SPECIFICATIONS:**

Electric radiating panel. Electrical power development: Relax 800 Watt. Wireless digital electronic control featuring wee